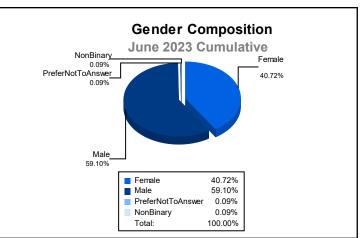

| 249                         | 161                      |
| 2021-2022 | 5            | 6                | -1                     | 211            | 121                | 45                   | 6                   | 383                      | 416                         | -33                      |
| 2022-2023 | 5            | 11               | -6                     | 178            | 114                | 23                   | 26                  | 341                      | 386                         | -45                      |
| Average   | 4            | 5                | -2                     | 170            | 84                 | 30                   | 21                  | 304                      | 340                         | -36                      |









MBR0065 Page 2 of 2 10/6/2023 2:52:45PM